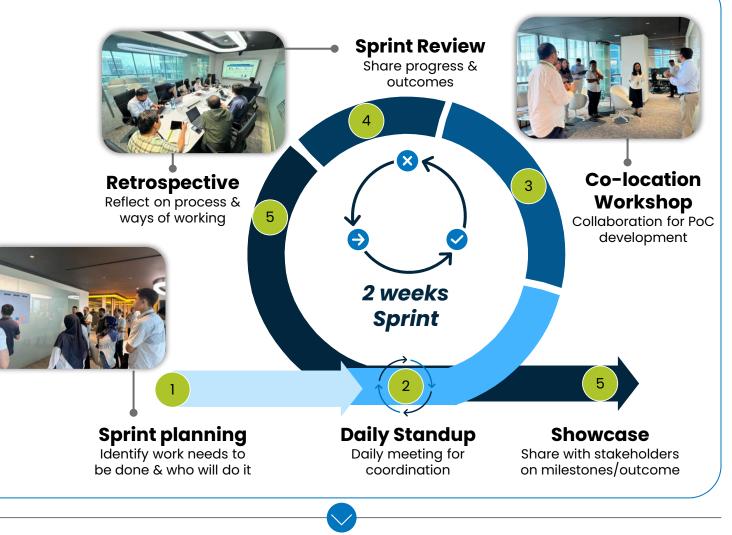

## Delivery squads working with Agile principles & ceremonies

36 Pertamina employees (DF and SH) embedded across 4 squads & upskilled on Agile ways-of-working & multi-disciplinary teaming