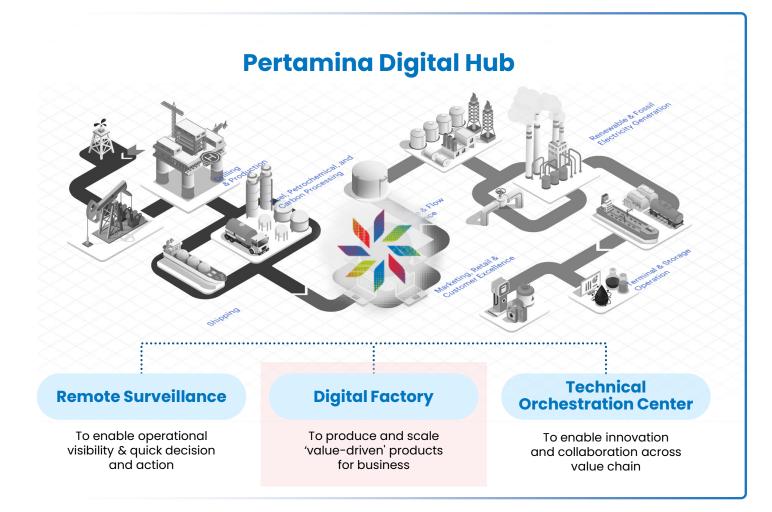

## Digital Factory is a key part of the Pertamina Digital Hub for delivering and accelerating the Digital Transformation roadmap