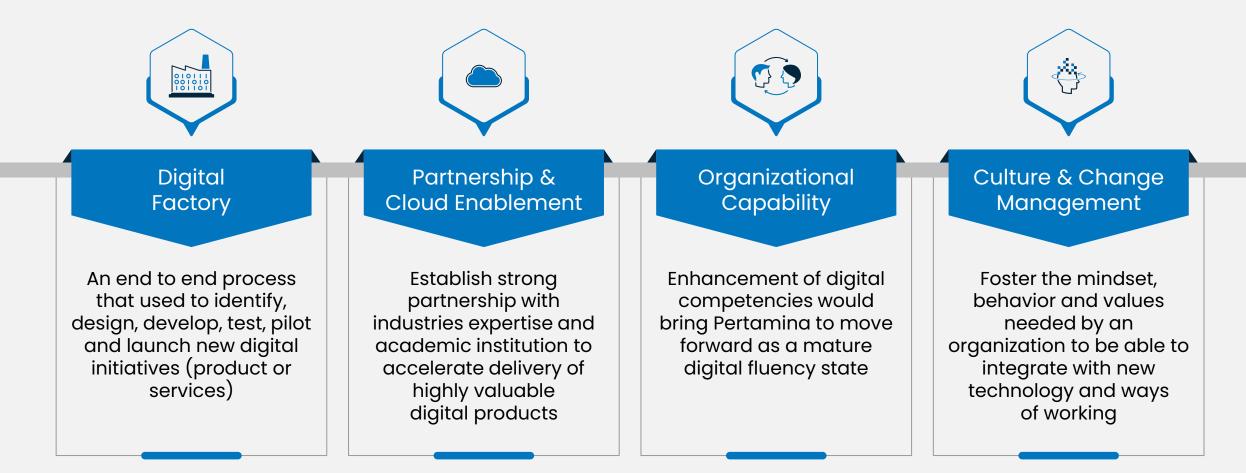

## Digital Factory acts as an accelerator to deliver the digital initiatives in Digital Transformation