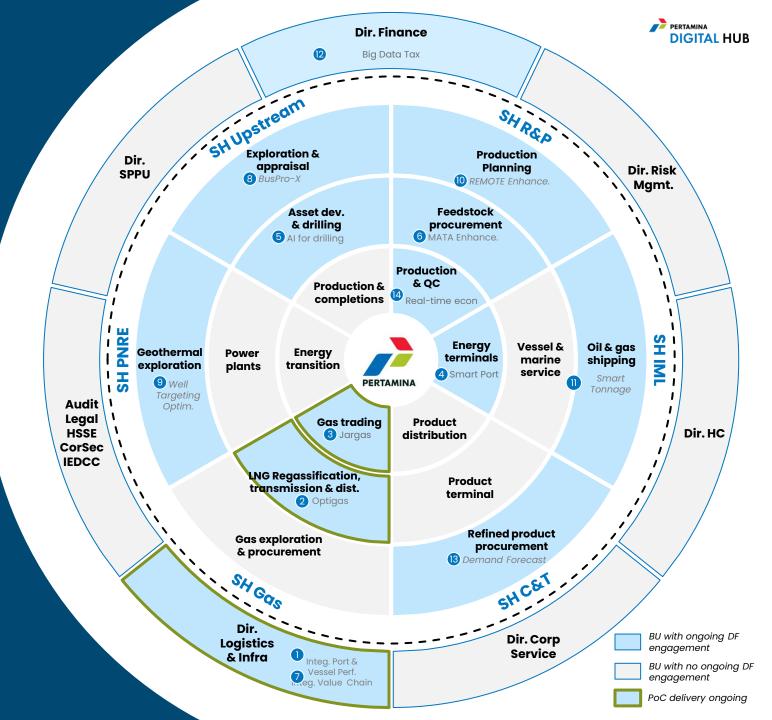

### Digital Initiatives Portfolio Map

DF has strong engagement across Holding & Sub holdings from 14 current initiatives