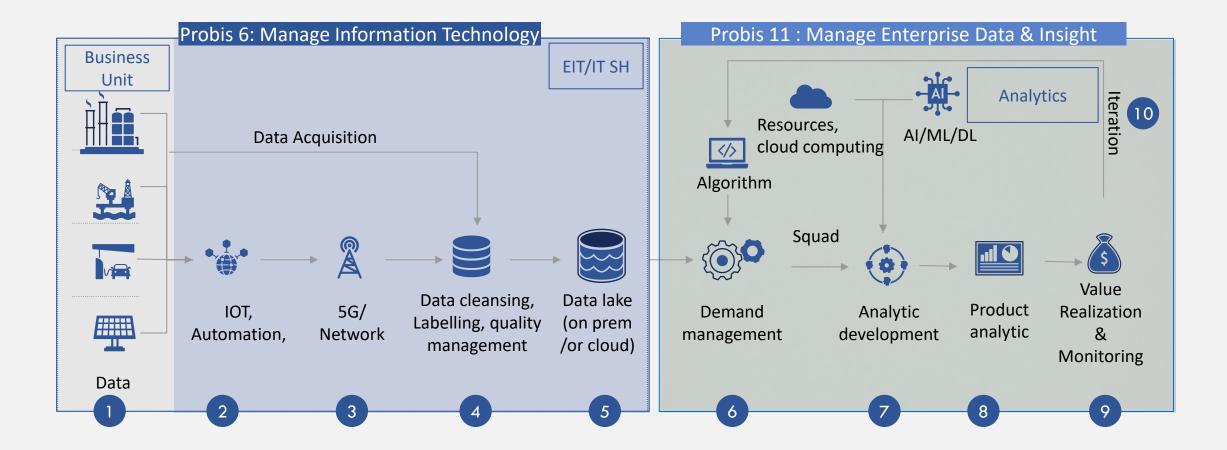

#### **DF Processes**

### Pertamina Digital Factory (DF) Process & Governance

DF embrace Agile squad concept for its PoC delivery

Illustrative team composition:

@ Pertamina Digital Hub. All Rights Reserved