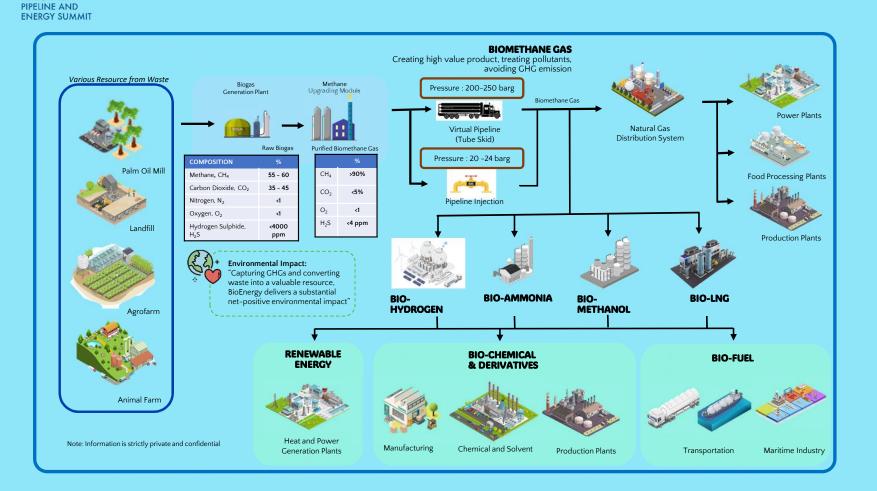

PERTAMINA GAS



## Opportunities for Biomethane Project Development and Integration into Indonesia's Natural Gas Pipeline Network

This topic explores the potential to develop biomethane projects in Indonesia using organic waste and renewable resources. It also looks at how biomethane can be purified and injected into the existing natural gas pipeline to support cleaner energy and reduce dependence on fossil fuels.

Prepared By: Dr Amran Yusof (PT reNIKOLA Primer Energi)

## **Bio-Energy Concept**

PERTAGAS INTEGRATED





## Pipeline and POMs Mapping in Sumatera

## EXAMPLE: GRISSIK-DURI TRANSMISSION LINE



PERTAGAS INTEGRATED PIPELINE AND ENERGY SUMMIT