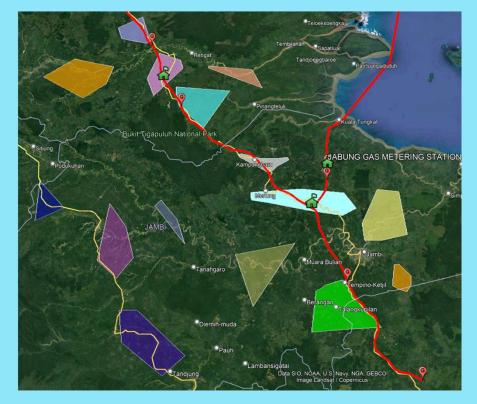

## Pipeline and POMs Mapping in Sumatera

## EXAMPLE: GRISSIK-DURI TRANSMISSION LINE

PERTAGAS INTEGRATED PIPELINE AND ENERGY SUMMIT