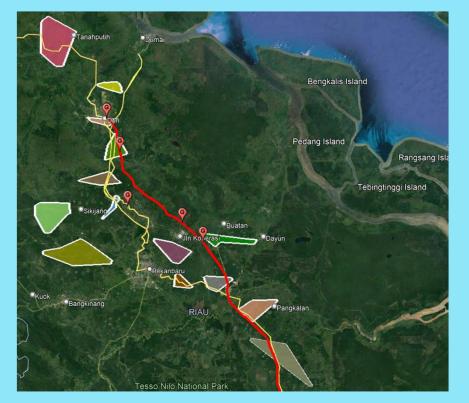

## Pipeline and POMs Mapping in Sumatera

## EXAMPLE: GRISSIK-DURI TRANSMISSION LINE

PERTAGAS INTEGRATED PIPELINE AND ENERGY SUMMIT