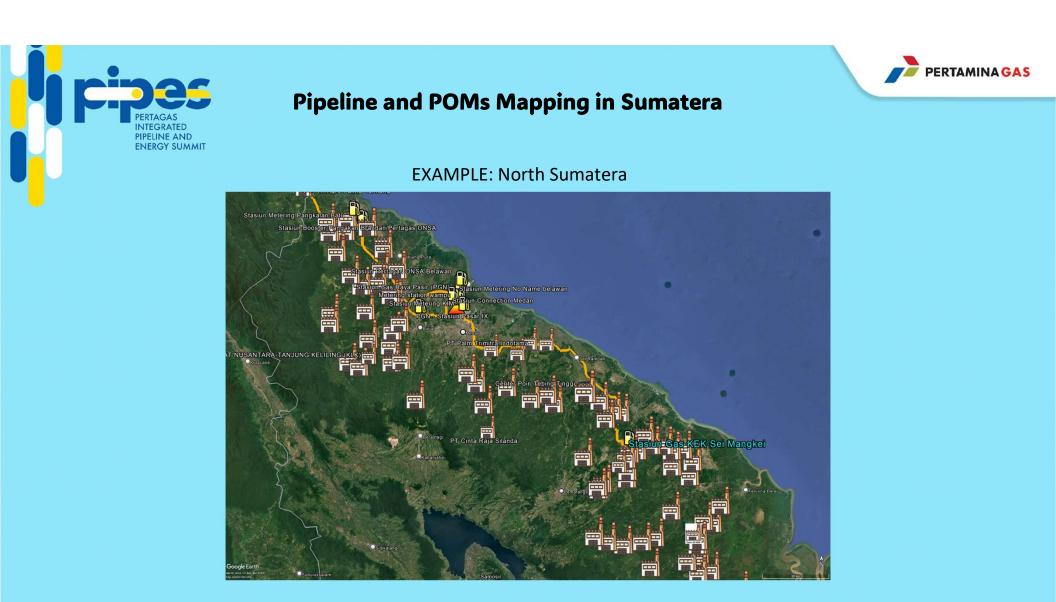

PERTAMINA GAS



## Opportunities for Biomethane Project Development and Integration into Indonesia's Natural Gas Pipeline Network

This topic explores the potential to develop biomethane projects in Indonesia using organic waste and renewable resources. It also looks at how biomethane can be purified and injected into the existing natural gas pipeline to support cleaner energy and reduce dependence on fossil fuels.

Prepared By: Dr Amran Yusof (PT reNIKOLA Primer Energi)

## **Bio-Energy Concept**

PERTAGAS INTEGRATED





## Pipeline and POMs Mapping in Sumatera

## EXAMPLE: GRISSIK-DURI TRANSMISSION LINE



PERTAGAS INTEGRATED PIPELINE AND ENERGY SUMMIT