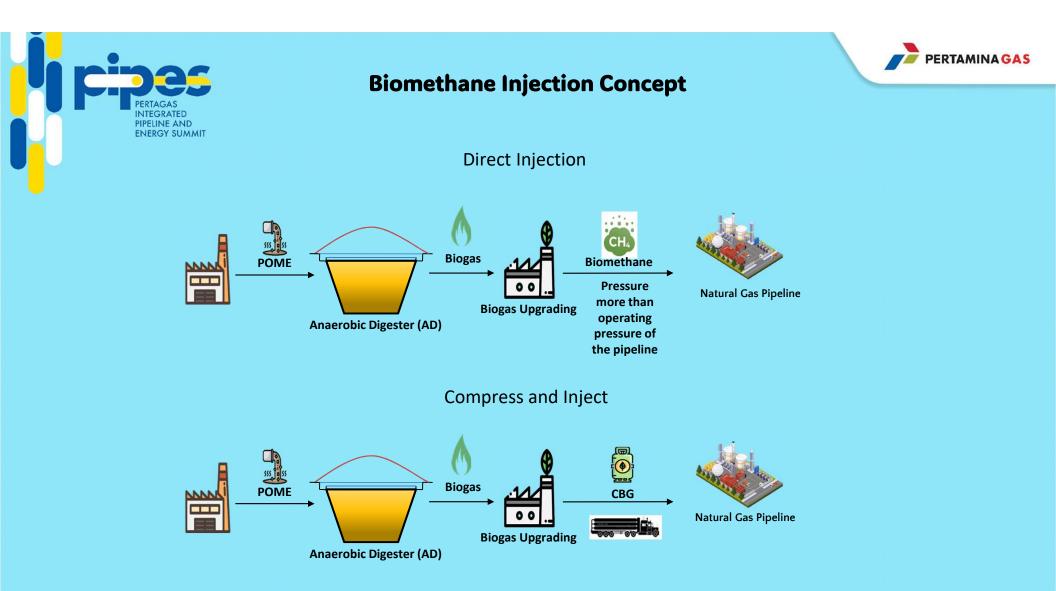

PERTAMINA GAS



## Opportunities for Biomethane Project Development and Integration into Indonesia's Natural Gas Pipeline Network

This topic explores the potential to develop biomethane projects in Indonesia using organic waste and renewable resources. It also looks at how biomethane can be purified and injected into the existing natural gas pipeline to support cleaner energy and reduce dependence on fossil fuels.

Prepared By: Dr Amran Yusof (PT reNIKOLA Primer Energi)

## **Bio-Energy Concept**

PERTAGAS INTEGRATED





## Pipeline and POMs Mapping in Sumatera

## EXAMPLE: GRISSIK-DURI TRANSMISSION LINE



PERTAGAS INTEGRATED PIPELINE AND ENERGY SUMMIT