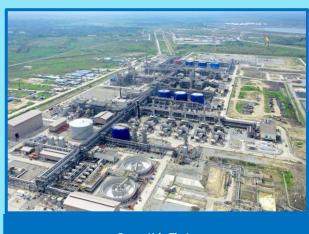

## B. Gas Processing Facility (GPF) & Infrastructure— 100 Ha

- Process Area-1
- Process Area-2
- Utility
- Infrastructure Facility