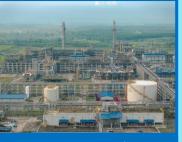

## B. Gas Processing Facility (GPF) & Infrastructure— 100 Ha

- Process Area-1
- Process Area-2
- Utility
- Infrastructure Facility