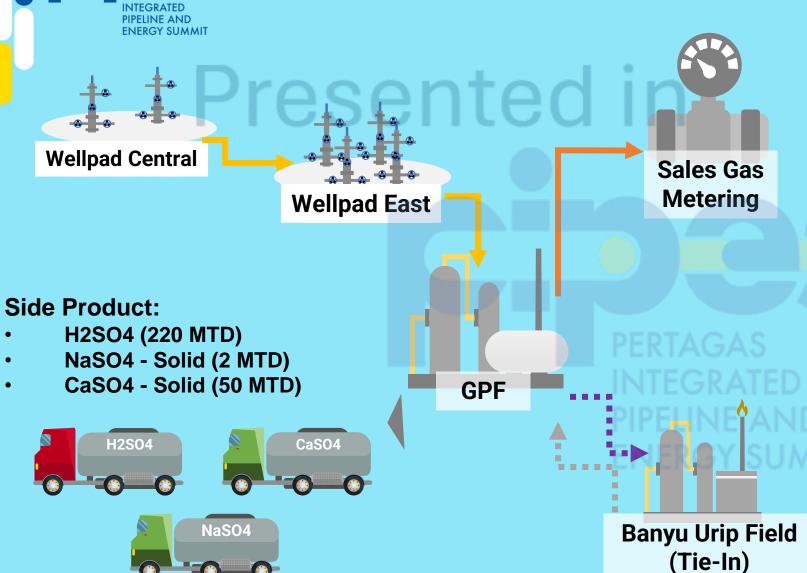

## **JAMBARAN-TIUNG BIRU FIELD**

Sales Gas Metering Station

Banyu Urip Tie-In

Gas Processing Facility

Well Pad Jambaran East

Well Pad Jambaran Central

#### A. Wellpad - Gathering Line

- Jambaran East (JAM #3, #4, #5, #8)
- Jambaran Central (JAM #6, #7)
- Flowline 18" & Flowline 20"

## B. Gas Processing Facility (GPF) & Infrastructure— 100 Ha

- Process Area-1
- Process Area-2
- Utility
- Infrastructure Facility

## C. Sales Gas/ Water Pipeline & Metering

- Deaerated Water Pipeline CPF
   BU → GPF
- Produced Water Pipeline GPF
   → CPF BU
- Condensate Pipeline GPF  $\rightarrow$  CPF BU
- Sales Gas Pipeline GPF → Pertagas Sales Gas Metering

## SIMPLIFIED PROCESS AND PRODUCT COMMERCIALIZATION FROM JTB FIELD

**Stream Products** 

•Sales Gas: 192 MMSCFD

| Products                              | Buyer                    |
|---------------------------------------|--------------------------|
| 172 mmscfd                            | PT Pertamina / PT<br>PGN |
| 15 + 4.8<br>(interruptible)<br>mmscfd | PT PKG                   |
| 0.2 mmscfd                            | PT PGN (City Gas)        |
| Condensate                            | PT KPI                   |

**Stream Products** 

•Condensate: 2892 BCPD

Note: There is Facility Sharing Agreement (FSA)
Between PEPC and EMCL