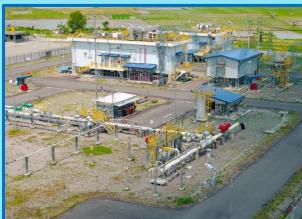

## **JAMBARAN-TIUNG BIRU FIELD**

Sales Gas Metering Station

Banyu Urip Tie-In

Gas Processing Facility

Well Pad Jambaran East

Well Pad Jambaran Central

## B. Gas Processing Facility (GPF) & Infrastructure— 100 Ha

- Process Area-1
- Process Area-2
- Utility
- Infrastructure Facility