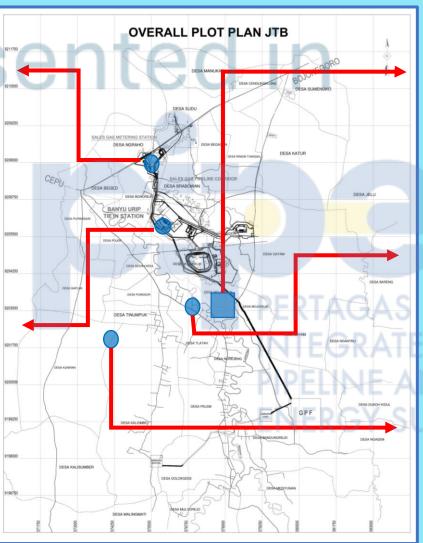

## Presented in

Jambaran – Tiung Biru Field is located in Bojonegoro Regency, East Java.

The working area covers the sub-districts of Gayam, Ngasem, Tambakrejo and Purwosari.

## **JAMBARAN-TIUNG BIRU FIELD**

Sales Gas Metering Station

Banyu Urip Tie-In

Gas Processing Facility

Well Pad Jambaran East

Well Pad Jambaran Central

#### SCOPE OF THE JAMBARAN-TIUNG BIRU FIELD AREA

#### A. Wellpad - Gathering Line

- Jambaran East (JAM #3, #4, #5, #8)
- Jambaran Central (JAM #6, #7)
- Flowline 18" & Flowline 20"

## B. Gas Processing Facility (GPF) & Infrastructure— 100 Ha

- Process Area-1
- Process Area-2
- Utility
- Infrastructure Facility

## C. Sales Gas/ Water Pipeline & Metering

- Deaerated Water Pipeline CPF
   BU → GPF
- Produced Water Pipeline GPF
   → CPF BU
- Condensate Pipeline GPF  $\rightarrow$  CPF BU
- Sales Gas Pipeline GPF → Pertagas Sales Gas Metering