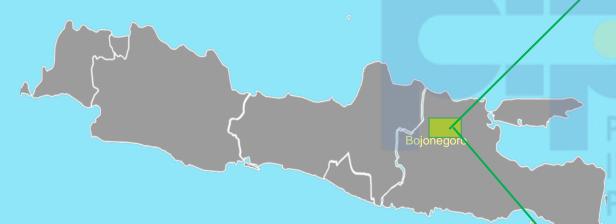

## Presented in

Jambaran – Tiung Biru Field is located in Bojonegoro Regency, East Java.

The working area covers the sub-districts of Gayam, Ngasem, Tambakrejo and Purwosari.